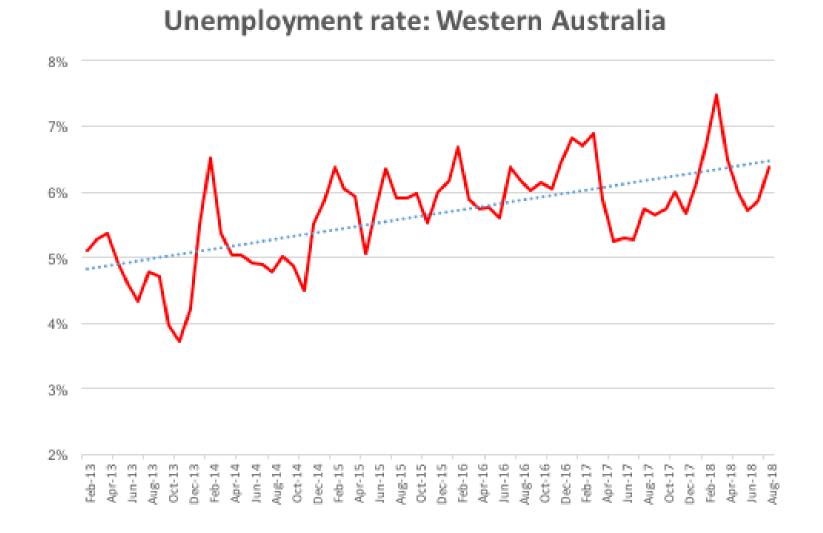

# **UNEMPLOYMENT RATE IN WA**

 Unemployment rate in Western Australia trending upwards.