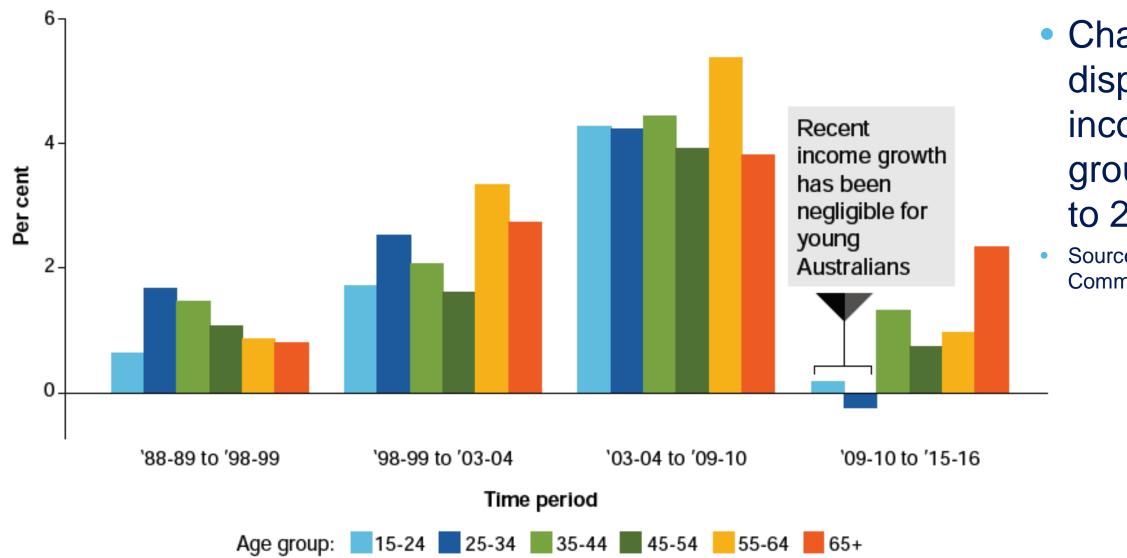

# **INEQUALITY IN AUSTRALIA, BY AGE GROUP**

### Changes in disposable income by age group, 1988-89 to 2015-16.

Source: Productivity Commission 2018.