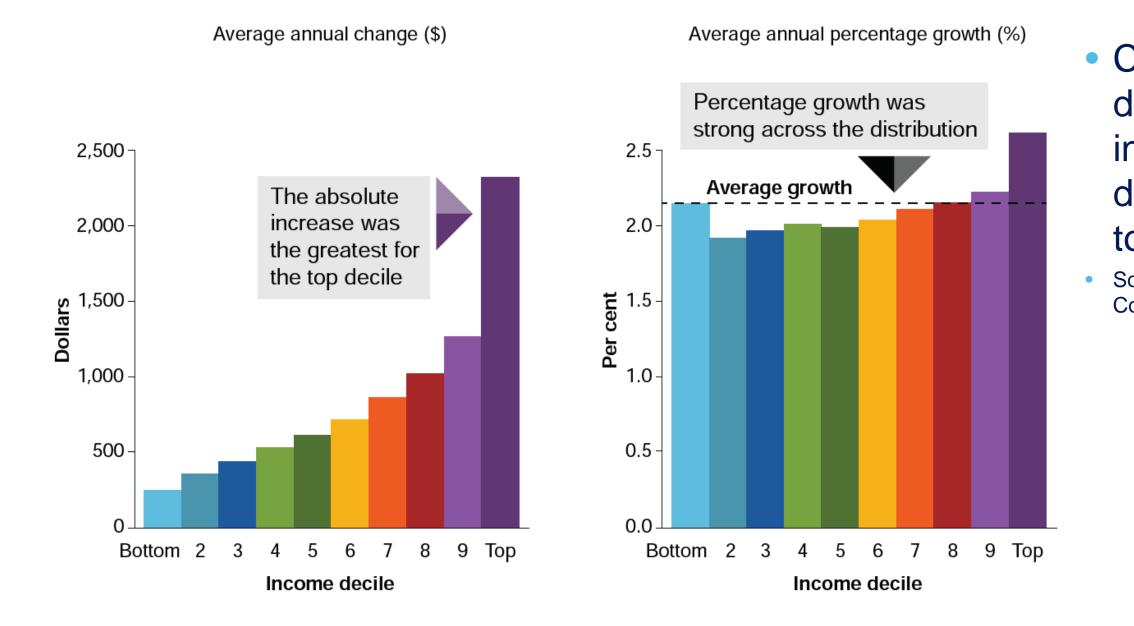

# **INEQUALITY IN AUSTRALIA**

20

### Changes in disposable income by decile, 1988-89 to 2015-16.

Source: Productivity Commission 2018.