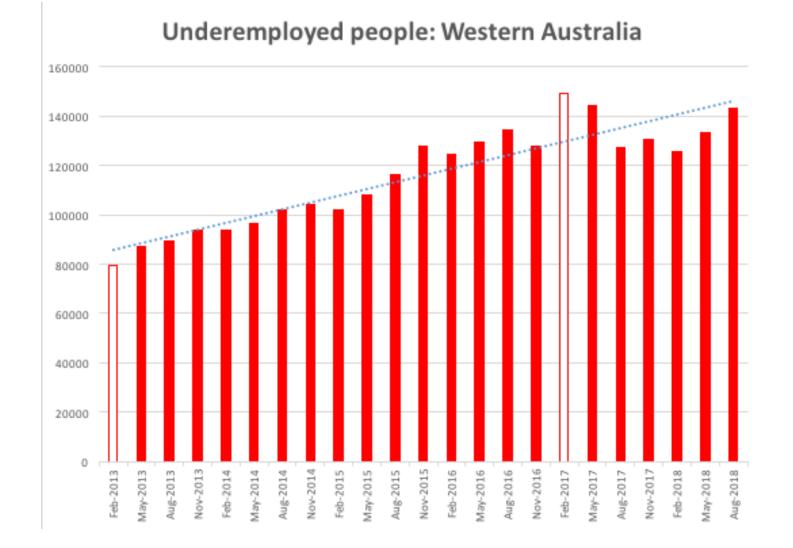

# **UNDEREMPLOYED PEOPLE IN WA**

- Number of underemployed people in Western Australia has risen dramatically.
- Almost doubled between 2013 and 2017 state elections.

Jobs Inequality

Good policy can be good politics Qualitative, as well as quantitative Facts, as well as feelings **Deliver through multiple channels** 