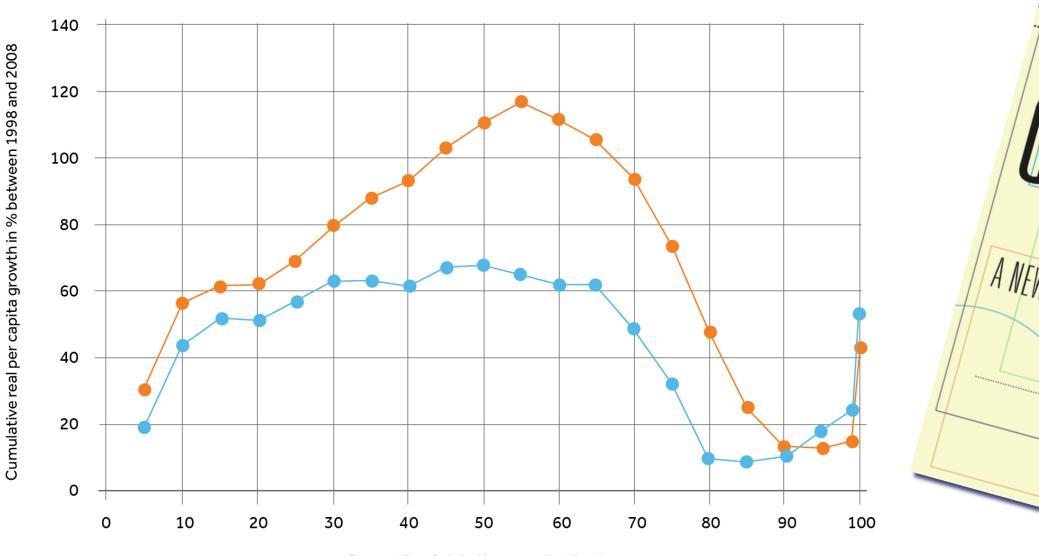

### Real income growth over 1988-2008 and 1988-2011 (based on 2011 PPPs)

Percentile of global income distribution

Branko Milanovic

Girls make rules and you follow them. If you don't like them you live. End of the story.