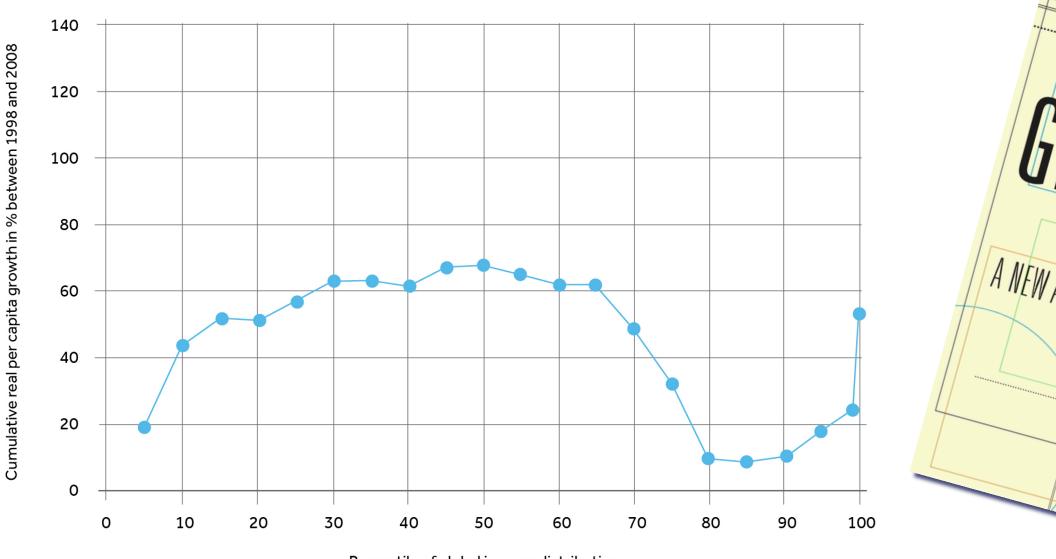

### Real income growth over 1988-2008 and 1988-2011 (based on 2011 PPPs)

Percentile of global income distribution

Branko Milanovic